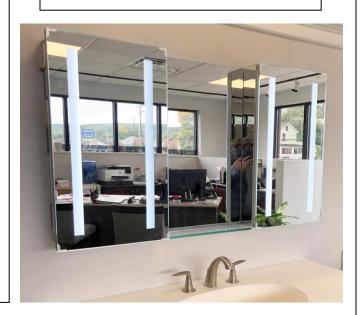

# **MEDICINE CABINET**

MODEL#: VEN 4536/15-15-15-1

# **VENUS COLLECTION**

### **FEATURES:**

- TWO 15X36" LED CABINETS, ONE 15X36" CENTER
  STATIONARY MIRROR (W/ GLASS SHELF ASSEMBLY FOR SURFACE APPLICATIONS ONLY).
- FOUR ADJUSTABLE 3/8" THICK HIGH POLISHED GLASS SHELVES.
  BEHIND DOOR OF EACH CABINET.
- SHELVING WITH LOCKDOWN MECHANISM (NO HOLES IN CABINET).
- 6000K, 3300 LUMENS.
- 165-DEGREE PROPRIETARY SOFT CLOSE HEAVY DUTY HINGES.
- FULL GASKET BEHIND DOOR.
- HIGH RESOLUTION SILVER PLATE GLASS MIRRORS FRONT, BACK OF DOOR AND BACK WALL.
- BACK WALL MIRROR FULLY SEALED.
- PACKED IN FOUR WALL (FOLDED DOUBLE WALL) CORRUGATION.

### **MIRROR FINISHES:**

• FLAT POLISHED EDGE

**OVERALL SIZE DIMENSION:** 45" WIDE X 36" HIGH X 5 3/16" DEEP

ROUGH OPENING DIMENSION (EACH CABINET):  $14\ 3/8"$  WIDE X  $35\ 3/8"$ 

HIGH X 4" DEEP

**DOOR THICKNESS: 13/16"** 